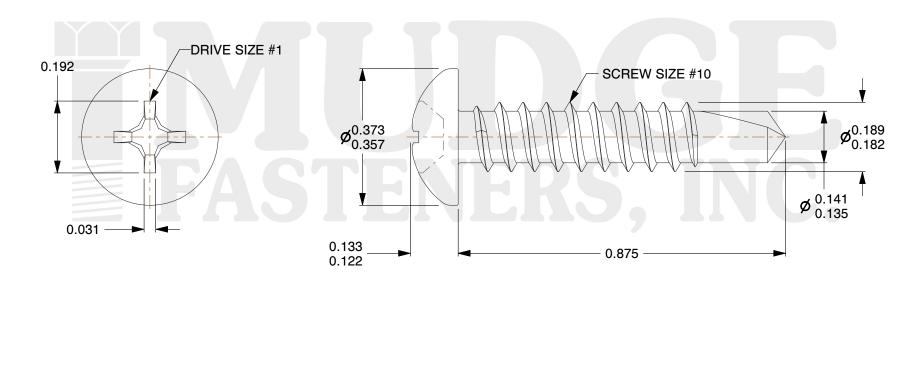

1. HEAD STYLE: PAN HEAD

- 2. SCREW TYPE: SELF DRILLING SCREW
- 3. STANDARD: ANSI B18.6.4
- 4. MATERIAL: 410 STAINLESS STEEL

| MUDGE                    | appropriateness, accuracy, completeness, or suitability for any<br>purpose of the file, information, or specification. You are<br>solely responsible for the use of the file, information, and | This drawing is the property of<br>Mudge Fasteners. It contains<br>confidential proprietary<br>information that is Mudge<br>Fasteners property. Do not<br>disclose to or duplicate for<br>others except as authorized by<br>Mudge Fasteners. | COMPONENT<br>DESCRIPTION | #10X7/8 PHIL PAN SELF-DRILL<br>STAINLESS | UNIT   |
|--------------------------|------------------------------------------------------------------------------------------------------------------------------------------------------------------------------------------------|----------------------------------------------------------------------------------------------------------------------------------------------------------------------------------------------------------------------------------------------|--------------------------|------------------------------------------|--------|
|                          |                                                                                                                                                                                                |                                                                                                                                                                                                                                              |                          |                                          | INCH   |
|                          |                                                                                                                                                                                                |                                                                                                                                                                                                                                              |                          |                                          | SHEET  |
| <b>FASTENERS</b> , INC.  |                                                                                                                                                                                                |                                                                                                                                                                                                                                              |                          |                                          | 1 of 1 |
|                          |                                                                                                                                                                                                |                                                                                                                                                                                                                                              | PART NUMBER              | 13010T087SS                              | SCALE  |
| & www.mudgefasteners.com |                                                                                                                                                                                                |                                                                                                                                                                                                                                              | MATERIAL                 | 410 STAINLESS STEEL                      | 3.898  |