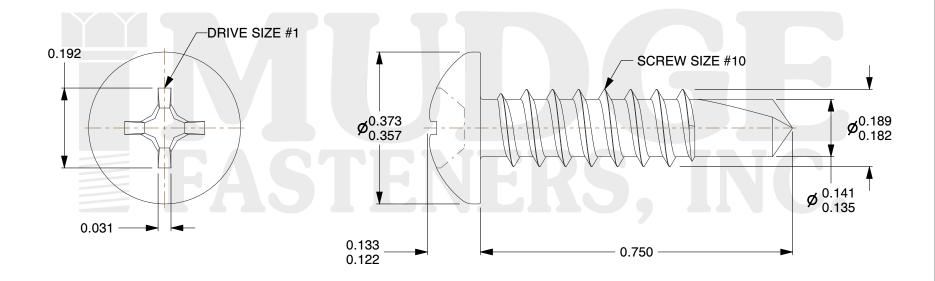

## Notes:

1. HEAD STYLE: PAN HEAD

2. SCREW TYPE: SELF DRILLING SCREW

3. STANDARD: ANSI B18.6.4

4. MATERIAL: 410 STAINLESS STEEL

@ www.mudgefasteners.com

This file and any associated information and specifications are provided for reference and evaluation purposes only and are subject to change without notice. Mudge Fasteners makes no representations, warranties, or guarantees as to the appropriateness, accuracy, completeness, or suitability for any purpose of the file, information, or specification. You are solely responsible for the use of the file, information, and specifications.

|                          |                                                          | UNIT   |
|--------------------------|----------------------------------------------------------|--------|
| COMPONENT<br>DESCRIPTION | #10X3/4 PHIL PAN SELF-DRILL<br>STAINLESS, HAZELNUT PAINT | INCH   |
|                          |                                                          | SHEET  |
|                          |                                                          | 1 of 1 |
| PART NUMBER              | 13010T075SSHNP                                           | SCALE  |
| MATERIAL                 | 410 STAINLESS STEEL                                      | 4.335  |