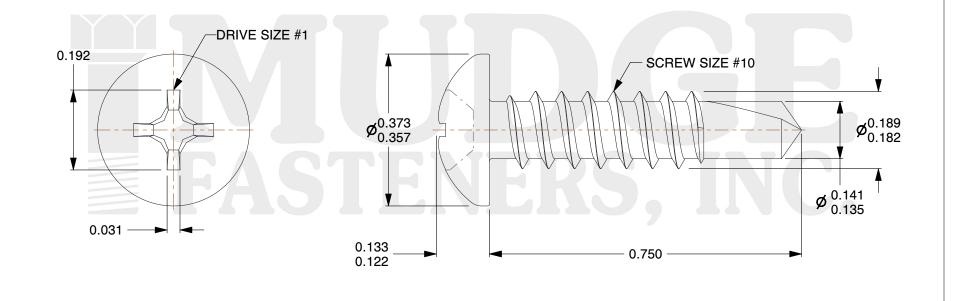

1. HEAD STYLE: PAN HEAD

2. SCREW TYPE: SELF DRILLING SCREW

- 3. STANDARD: ANSI B18.6.4
- 4. MATERIAL: 18-8 STAINLESS STEEL

|                          | This file and any associated information and specifications are                                                                                                                                                                                                                                                                                                                                        | This drawing is the property of                                                                                                                                                                           |                          |                                                                | UNIT   |
|--------------------------|--------------------------------------------------------------------------------------------------------------------------------------------------------------------------------------------------------------------------------------------------------------------------------------------------------------------------------------------------------------------------------------------------------|-----------------------------------------------------------------------------------------------------------------------------------------------------------------------------------------------------------|--------------------------|----------------------------------------------------------------|--------|
| FASTENERS, INC.          | provided for reference and evaluation purposes only and are<br>subject to change without notice. Mudge Fasteners makes no<br>representations, warranties, or guarantees as to the<br>appropriateness, accuracy, completeness, or suitability for any<br>purpose of the file, information, or specification. You are<br>solely responsible for the use of the file, information, and<br>specifications. | Mudge Fasteners. It contains<br>confidential proprietary<br>information that is Mudge<br>Fasteners property. Do not<br>disclose to or duplicate for<br>others except as authorized by<br>Mudge Fasteners. | COMPONENT<br>DESCRIPTION | #10X3/4 PHILLIPS PAN SELF-DRILL<br>STAINLESS 18-8 (300 SERIES) | INCH   |
|                          |                                                                                                                                                                                                                                                                                                                                                                                                        |                                                                                                                                                                                                           |                          |                                                                | SHEET  |
|                          |                                                                                                                                                                                                                                                                                                                                                                                                        |                                                                                                                                                                                                           |                          |                                                                | 1 of 1 |
|                          |                                                                                                                                                                                                                                                                                                                                                                                                        |                                                                                                                                                                                                           | PART NUMBER              | 13010T075SS188                                                 | SCALE  |
| & www.mudgefasteners.com |                                                                                                                                                                                                                                                                                                                                                                                                        |                                                                                                                                                                                                           | MATERIAL                 | 18-8 STAINLESS STEEL                                           | 4.335  |