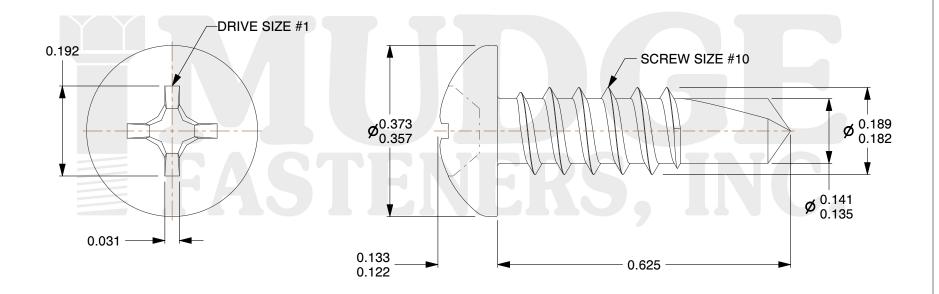

## Notes:

1. HEAD STYLE: PAN HEAD

2. SCREW TYPE: SELF DRILLING SCREW

3. STANDARD: ANSI B18.6.4

4. MATERIAL: 316 STAINLESS STEEL

@ www.mudgefasteners.com

This file and any associated information and specifications are provided for reference and evaluation purposes only and are subject to change without notice. Mudge Fasteners makes no representations, warranties, or guarantees as to the appropriateness, accuracy, completeness, or suitability for any purpose of the file, information, or specification. You are solely responsible for the use of the file, information, and specifications.

|                          |                                              | UNIT   |
|--------------------------|----------------------------------------------|--------|
| COMPONENT<br>DESCRIPTION | #10X5/8 PHIL PAN SELF-DRILL<br>316 STAINLESS | INCH   |
|                          |                                              | SHEET  |
|                          |                                              | 1 of 1 |
| PART NUMBER              | 13010T062SS316                               | SCALE  |
| MATERIAL                 | 316 STAINLESS STEEL                          | 4.882  |