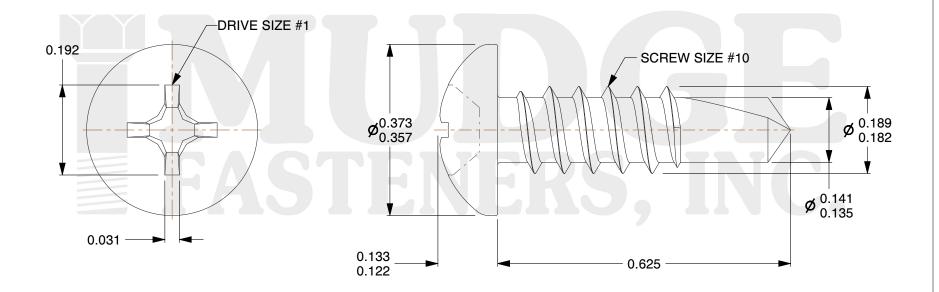

## Notes:

1. HEAD STYLE: PAN HEAD

2. SCREW TYPE: SELF DRILLING SCREW

3. STANDARD: ANSI B18.6.4

4. MATERIAL: 18-8 STAINLESS STEEL

@ www.mudgefasteners.com

This file and any associated information and specifications are provided for reference and evaluation purposes only and are subject to change without notice. Mudge Fasteners makes no representations, warranties, or guarantees as to the appropriateness, accuracy, completeness, or suitability for any purpose of the file, information, or specification. You are solely responsible for the use of the file, information, and specifications.

|                          |                                                                 | UNIT   |
|--------------------------|-----------------------------------------------------------------|--------|
| COMPONENT<br>DESCRIPTION | #10X5/8 PHILLIPS PAN SELF-DRILL<br>STAINLESS 18-8 (300 SERIES ) | INCH   |
|                          |                                                                 | SHEET  |
|                          |                                                                 | 1 of 1 |
| PART NUMBER              | 13010T062SS188                                                  | SCALE  |
| MATERIAL                 | 18-8 STAINLESS STEEL                                            | 4.882  |