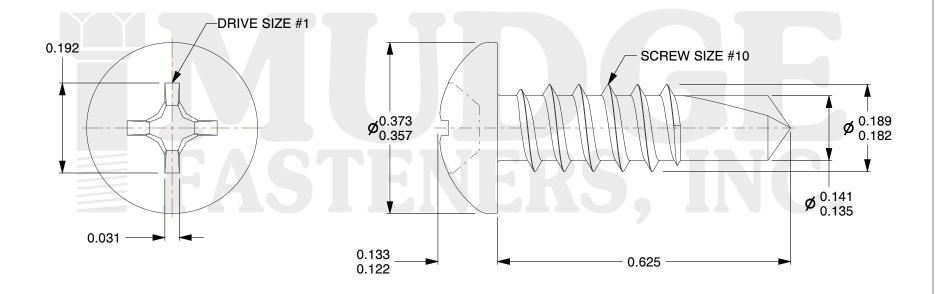

## Notes:

1. HEAD STYLE: PAN HEAD

2. SCREW TYPE: SELF DRILLING SCREW

3. STANDARD: ANSI B18.6.4

4. MATERIAL: 410 STAINLESS STEEL

@ www.mudgefasteners.com

This file and any associated information and specifications are provided for reference and evaluation purposes only and are subject to change without notice. Mudge Fasteners makes no representations, warranties, or guarantees as to the appropriateness, accuracy, completeness, or suitability for any purpose of the file, information, or specification. You are solely responsible for the use of the file, information, and specifications.

| COMPONENT<br>DESCRIPTION | #10X5/8 PHIL PAN SELF-DRILL<br>STAINLESS | UNIT   |
|--------------------------|------------------------------------------|--------|
|                          |                                          | INCH   |
|                          |                                          | SHEET  |
|                          |                                          | 1 of 1 |
| PART NUMBER              | 13010T062SS                              | SCALE  |
| MATERIAL                 | 410 STAINLESS STEEL                      | 4.882  |