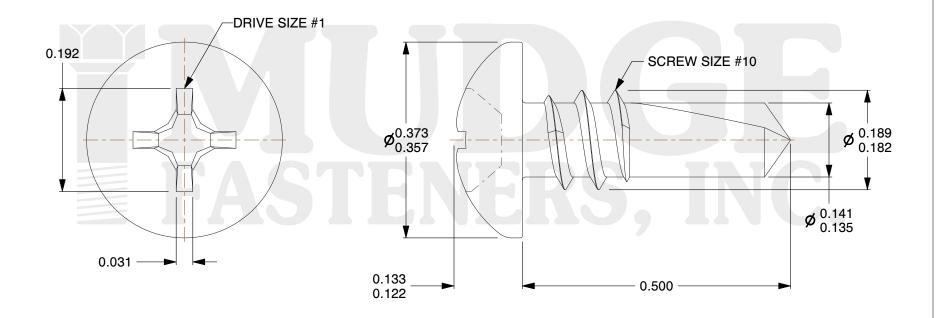

## Notes:

1. HEAD STYLE: PAN HEAD

2. SCREW TYPE: SELF DRILLING SCREW

3. STANDARD: ANSI B18.6.4

4. MATERIAL: 410 STAINLESS STEEL

@ www.mudgefasteners.com

This file and any associated information and specifications are provided for reference and evaluation purposes only and are subject to change without notice. Mudge Fasteners makes no representations, warranties, or guarantees as to the appropriateness, accuracy, completeness, or suitability for any purpose of the file, information, or specification. You are solely responsible for the use of the file, information, and specifications.

| COMPONENT<br>DESCRIPTION | #10X1/2 PHIL PAN SELF-DRILL<br>STAINLESS | UNIT   |
|--------------------------|------------------------------------------|--------|
|                          |                                          | INCH   |
|                          |                                          | SHEET  |
|                          |                                          | 1 of 1 |
| PART NUMBER              | 13010T050SS                              | SCALE  |
| MATERIAL                 | 410 STAINLESS STEEL                      | 5.588  |