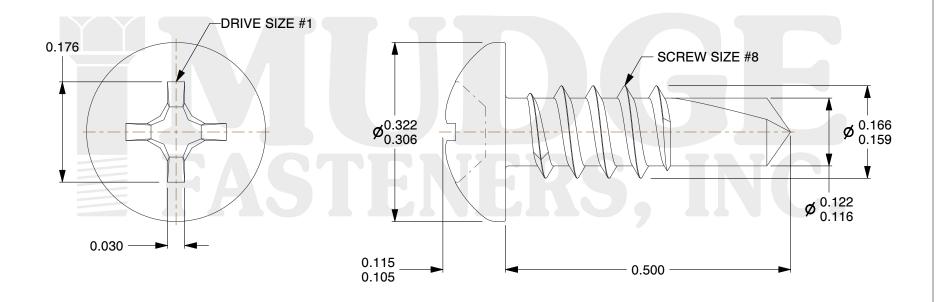

## Notes:

1. HEAD STYLE: PAN HEAD

2. SCREW TYPE: SELF DRILLING SCREW

3. STANDARD: ANSI B18.6.4

4. MATERIAL: 410 STAINLESS STEEL

@ www.mudgefasteners.com

This file and any associated information and specifications are provided for reference and evaluation purposes only and are subject to change without notice. Mudge Fasteners makes no representations, warranties, or guarantees as to the appropriateness, accuracy, completeness, or suitability for any purpose of the file, information, or specification. You are solely responsible for the use of the file, information, and specifications.

|                          |                                            | UNIT   |
|--------------------------|--------------------------------------------|--------|
| COMPONENT<br>DESCRIPTION | #8X1/2 PHILLIPS PAN SDS<br>ULTRA-STAINLESS | INCH   |
|                          |                                            | SHEET  |
|                          |                                            | 1 of 1 |
| PART NUMBER              | 13008T050USS                               | SCALE  |
| MATERIAL                 | 410 STAINLESS STEEL                        | 5.938  |