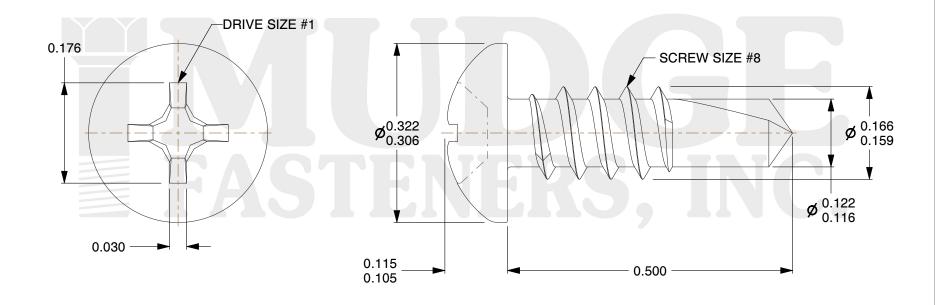

## Notes:

1. HEAD STYLE: PAN HEAD

2. SCREW TYPE: SELF DRILLING SCREW

3. STANDARD: ANSI B18.6.4

4. MATERIAL: 410 STAINLESS STEEL

@www.mudgefasteners.com

This file and any associated information and specifications are provided for reference and evaluation purposes only and are subject to change without notice. Mudge Fasteners makes no representations, warranties, or guarantees as to the appropriateness, accuracy, completeness, or suitability for any purpose of the file, information, or specification. You are solely responsible for the use of the file, information, and specifications.

|                          |                                                         | UNIT   |
|--------------------------|---------------------------------------------------------|--------|
| COMPONENT<br>DESCRIPTION | #8X1/2 PHILLIPS PAN SELF-DRILL<br>STAINLESS WHITE PAINT | INCH   |
|                          |                                                         | SHEET  |
|                          |                                                         | 1 of 1 |
| PART NUMBER              | 13008T050SSWP                                           | SCALE  |
| MATERIAL                 | 410 STAINLESS STEEL                                     | 5.938  |