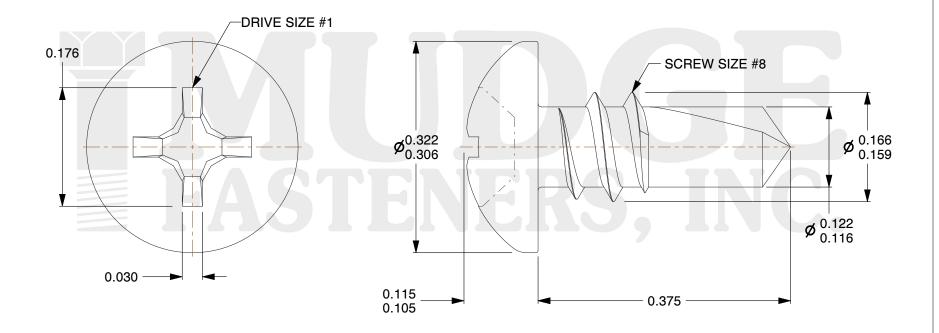

## Notes:

1. HEAD STYLE: PAN HEAD

2. SCREW TYPE: SELF DRILLING SCREW

3. STANDARD: ANSI B18.6.4

4. MATERIAL: 410 STAINLESS STEEL

g www.mudgefasteners.com

This file and any associated information and specifications are provided for reference and evaluation purposes only and are subject to change without notice. Mudge Fasteners makes no representations, warranties, or guarantees as to the appropriateness, accuracy, completeness, or suitability for any purpose of the file, information, or specification. You are solely responsible for the use of the file, information, and specifications.

|                          |                                         | UNIT   |
|--------------------------|-----------------------------------------|--------|
| COMPONENT<br>DESCRIPTION | #8X3/8 PHIL PAN SELF-DRILL<br>STAINLESS | INCH   |
|                          |                                         | SHEET  |
|                          |                                         | 1 of 1 |
| PART NUMBER              | 13008T037SS                             | SCALE  |
| MATERIAL                 | 410 STAINLESS STEEL                     | 7.015  |