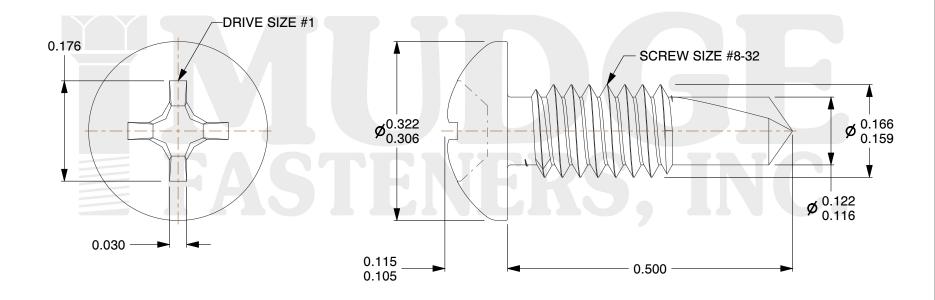

## Notes:

1. HEAD STYLE: PAN HEAD

2. SCREW TYPE: SELF DRILLING SCREW

3. STANDARD: ANSI B18.6.4

4. MATERIAL: 18-8 STAINLESS STEEL

@ www.mudgefasteners.com

This file and any associated information and specifications are provided for reference and evaluation purposes only and are subject to change without notice. Mudge Fasteners makes no representations, warranties, or guarantees as to the appropriateness, accuracy, completeness, or suitability for any purpose of the file, information, or specification. You are solely responsible for the use of the file, information, and specifications.

|                          |                                                     | UNIT   |
|--------------------------|-----------------------------------------------------|--------|
| COMPONENT<br>DESCRIPTION | #8-32X1/2 PHILLIPS PAN SELF-DRILL<br>18-8 STAINLESS | INCH   |
|                          |                                                     | SHEET  |
|                          |                                                     | 1 of 1 |
| PART NUMBER              | 13008CT050SS188                                     | SCALE  |
| MATERIAL                 | 18-8 STAINLESS STEEL                                | 5.938  |