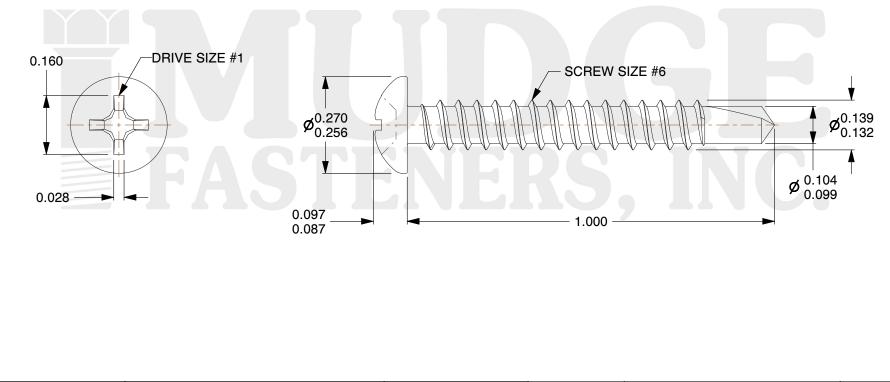

2. SCREW TYPE: SELF DRILLING SCREW

- 3. STANDARD: ANSI B18.6.4
- 4. MATERIAL: 410 STAINLESS STEEL

| FASTENERS, INC.          | This file and any associated information and specifications are<br>provided for reference and evaluation purposes only and are<br>subject to change without notice. Mudge Fasteners makes no<br>representations, warranties, or guarantees as to the<br>appropriateness, accuracy, completeness, or suitability for any<br>purpose of the file, information, or specification. You are<br>solely responsible for the use of the file, information, and<br>specifications. | This drawing is the property of<br>Mudge Fasteners. It contains<br>confidential proprietary<br>information that is Mudge<br>Fasteners property. Do not<br>disclose to or duplicate for<br>others except as authorized by<br>Mudge Fasteners. | COMPONENT<br>DESCRIPTION | #6X1 PHILLIPS PAN SELF-DRILL<br>STAINLESS STEEL | UNIT<br>INCH    |
|--------------------------|---------------------------------------------------------------------------------------------------------------------------------------------------------------------------------------------------------------------------------------------------------------------------------------------------------------------------------------------------------------------------------------------------------------------------------------------------------------------------|----------------------------------------------------------------------------------------------------------------------------------------------------------------------------------------------------------------------------------------------|--------------------------|-------------------------------------------------|-----------------|
|                          |                                                                                                                                                                                                                                                                                                                                                                                                                                                                           |                                                                                                                                                                                                                                              |                          |                                                 | SHEET<br>1 of 1 |
|                          |                                                                                                                                                                                                                                                                                                                                                                                                                                                                           |                                                                                                                                                                                                                                              | PART NUMBER              | 13006T100SS                                     | SCALE           |
| & www.mudgefasteners.com |                                                                                                                                                                                                                                                                                                                                                                                                                                                                           |                                                                                                                                                                                                                                              | MATERIAL                 | 410 STAINLESS STEEL                             | 3.827           |