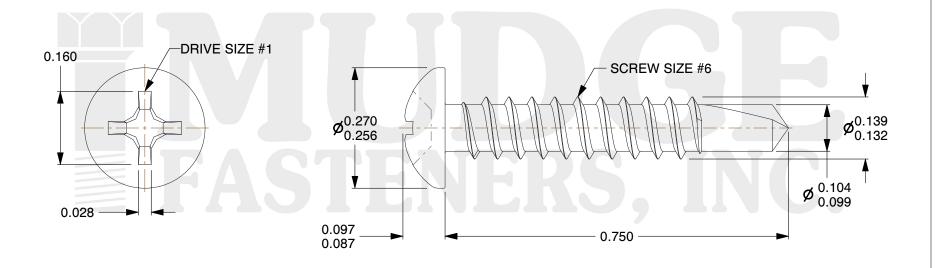

## Notes:

1. HEAD STYLE: PAN HEAD

2. SCREW TYPE: SELF DRILLING SCREW

3. STANDARD: ANSI B18.6.4

4. MATERIAL: 410 STAINLESS STEEL

@ www.mudgefasteners.com

This file and any associated information and specifications are provided for reference and evaluation purposes only and are subject to change without notice. Mudge Fasteners makes no representations, warranties, or guarantees as to the appropriateness, accuracy, completeness, or suitability for any purpose of the file, information, or specification. You are solely responsible for the use of the file, information, and specifications.

|                          |                                                    | UNIT   |
|--------------------------|----------------------------------------------------|--------|
| COMPONENT<br>DESCRIPTION | 6X3/4 PHIL PAN SELF-DRILL<br>STAINLESS WHITE PAINT | INCH   |
|                          |                                                    | SHEET  |
|                          |                                                    | 1 of 1 |
| PART NUMBER              | 13006T075SSWP                                      | SCALE  |
| MATERIAL                 | 410 STAINLESS STEEL                                | 4.771  |