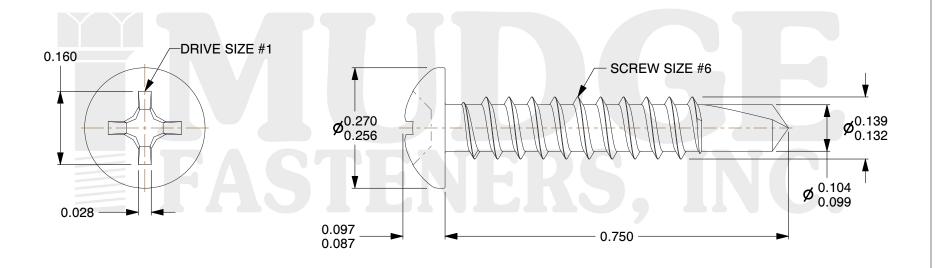

## Notes:

1. HEAD STYLE: PAN HEAD

2. SCREW TYPE: SELF DRILLING SCREW

3. STANDARD: ANSI B18.6.4

4. MATERIAL: 410 STAINLESS STEEL

@www.mudgefasteners.com

This file and any associated information and specifications are provided for reference and evaluation purposes only and are subject to change without notice. Mudge Fasteners makes no representations, warranties, or guarantees as to the appropriateness, accuracy, completeness, or suitability for any purpose of the file, information, or specification. You are solely responsible for the use of the file, information, and specifications.

|                          |                                                    | UNIT   |
|--------------------------|----------------------------------------------------|--------|
| COMPONENT<br>DESCRIPTION | 6X3/4 PHIL PAN SELF-DRILL<br>STAINLESS LINEN PAINT | INCH   |
|                          |                                                    | SHEET  |
|                          |                                                    | 1 of 1 |
| PART NUMBER              | 13006T075SSLNP                                     | SCALE  |
| MATERIAL                 | 410 STAINLESS STEEL                                | 4.771  |