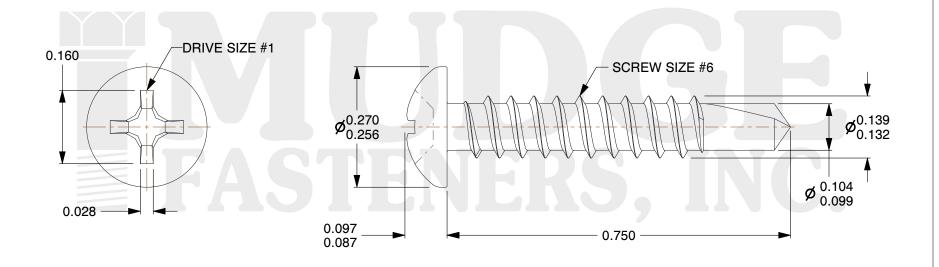

## Notes:

1. HEAD STYLE: PAN HEAD

2. SCREW TYPE: SELF DRILLING SCREW

3. STANDARD: ANSI B18.6.4

4. MATERIAL: 410 STAINLESS STEEL

@ www.mudgefasteners.com

This file and any associated information and specifications are provided for reference and evaluation purposes only and are subject to change without notice. Mudge Fasteners makes no representations, warranties, or guarantees as to the appropriateness, accuracy, completeness, or suitability for any purpose of the file, information, or specification. You are solely responsible for the use of the file, information, and specifications.

|                          |                                                   | UNIT   |
|--------------------------|---------------------------------------------------|--------|
| COMPONENT<br>DESCRIPTION | 6X3/4 PHIL PAN SELF-DRILL<br>STAINLESS GREY PAINT | INCH   |
|                          |                                                   | SHEET  |
|                          |                                                   | 1 of 1 |
| PART NUMBER              | 13006T075SSGYP                                    | SCALE  |
| MATERIAL                 | 410 STAINLESS STEEL                               | 4.771  |