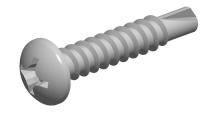

## Notes:

1. HEAD STYLE: PAN HEAD

2. SCREW TYPE: SELF DRILLING SCREW

3. STANDARD: ANSI B18.6.4

4. MATERIAL: 410 STAINLESS STEEL

@ www.mudgefasteners.com

This file and any associated information and specifications are provided for reference and evaluation purposes only and are subject to change without notice. Mudge Fasteners makes no representations, warranties, or guarantees as to the appropriateness, accuracy, completeness, or suitability for any purpose of the file, information, or specification. You are solely responsible for the use of the file, information, and specifications.

|                          |                                                   | UNIT   |
|--------------------------|---------------------------------------------------|--------|
| COMPONENT<br>DESCRIPTION | 6X3/4 PHIL PAN SELF-DRILL<br>STAINLESS GREY PAINT | INCH   |
|                          |                                                   | SHEET  |
|                          |                                                   | 1 of 1 |
| PART NUMBER              | 13006T075SSGYP                                    | SCALE  |
| MATERIAL                 | 410 STAINLESS STEEL                               | 4.771  |