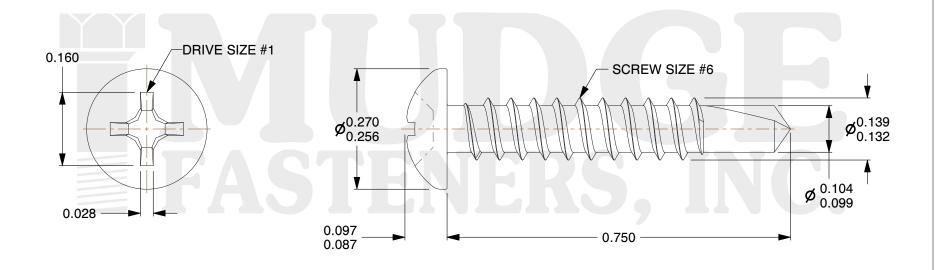

## Notes:

1. HEAD STYLE: PAN HEAD

2. SCREW TYPE: SELF DRILLING SCREW

3. STANDARD: ANSI B18.6.4

4. MATERIAL: 410 STAINLESS STEEL

@ www.mudgefasteners.com

This file and any associated information and specifications are provided for reference and evaluation purposes only and are subject to change without notice. Mudge Fasteners makes no representations, warranties, or guarantees as to the appropriateness, accuracy, completeness, or suitability for any purpose of the file, information, or specification. You are solely responsible for the use of the file, information, and specifications.

|                          |                                                    | UNIT   |
|--------------------------|----------------------------------------------------|--------|
| COMPONENT<br>DESCRIPTION | 6X3/4 PHIL PAN SELF-DRILL<br>STAINLESS BROWN PAINT | INCH   |
|                          |                                                    | SHEET  |
|                          |                                                    | 1 of 1 |
| PART NUMBER              | 13006T075SSBNP                                     | SCALE  |
| MATERIAL                 | 410 STAINLESS STEEL                                | 4.771  |