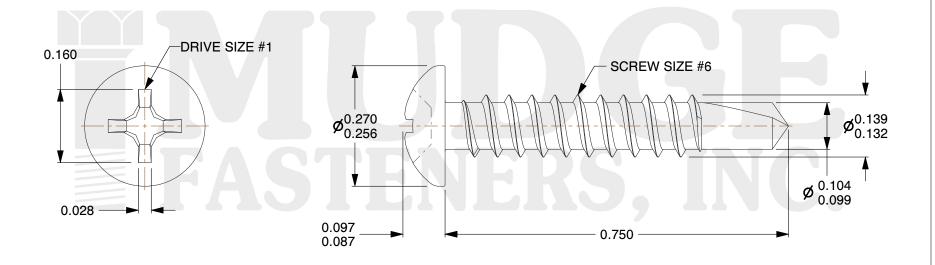

## Notes:

1. HEAD STYLE: PAN HEAD

2. SCREW TYPE: SELF DRILLING SCREW

3. STANDARD: ANSI B18.6.4

4. MATERIAL: 410 STAINLESS STEEL

@ www.mudgefasteners.com

This file and any associated information and specifications are provided for reference and evaluation purposes only and are subject to change without notice. Mudge Fasteners makes no representations, warranties, or guarantees as to the appropriateness, accuracy, completeness, or suitability for any purpose of the file, information, or specification. You are solely responsible for the use of the file, information, and specifications.

|                          |                                                       | UNIT   |
|--------------------------|-------------------------------------------------------|--------|
| COMPONENT<br>DESCRIPTION | 6X3/4 PHILLIPS PAN SELF-DRILL<br>300 SERIES STAINLESS | INCH   |
|                          |                                                       | SHEET  |
|                          |                                                       | 1 of 1 |
| PART NUMBER              | 13006T075SS300                                        | SCALE  |
| MATERIAL                 | 410 STAINLESS STEEL                                   | 4.771  |