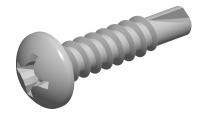

## Notes:

1. HEAD STYLE: PAN HEAD

2. SCREW TYPE: SELF DRILLING SCREW

3. STANDARD: ANSI B18.6.4

4. MATERIAL: 410 STAINLESS STEEL

@ www.mudgefasteners.com

This file and any associated information and specifications are provided for reference and evaluation purposes only and are subject to change without notice. Mudge Fasteners makes no representations, warranties, or guarantees as to the appropriateness, accuracy, completeness, or suitability for any purpose of the file, information, or specification. You are solely responsible for the use of the file, information, and specifications.

|                          |                                                        | UNIT   |
|--------------------------|--------------------------------------------------------|--------|
| COMPONENT<br>DESCRIPTION | #6X5/8 PHILLIPS PAN SELF-DRILL<br>300 SERIES STAINLESS | INCH   |
|                          |                                                        | SHEET  |
|                          |                                                        | 1 of 1 |
| PART NUMBER              | 13006T062SS300                                         | SCALE  |
| MATERIAL                 | 410 STAINLESS STEEL                                    | 5.443  |