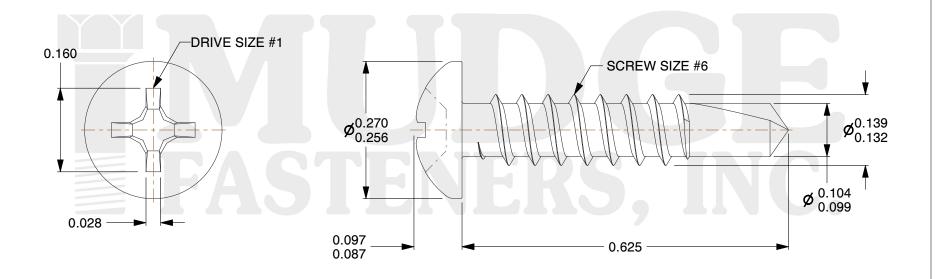

## Notes:

1. HEAD STYLE: PAN HEAD

2. SCREW TYPE: SELF DRILLING SCREW

3. STANDARD: ANSI B18.6.4

4. MATERIAL: 410 STAINLESS STEEL

@ www.mudgefasteners.com

This file and any associated information and specifications are provided for reference and evaluation purposes only and are subject to change without notice. Mudge Fasteners makes no representations, warranties, or guarantees as to the appropriateness, accuracy, completeness, or suitability for any purpose of the file, information, or specification. You are solely responsible for the use of the file, information, and specifications.

|                          |                                                        | UNIT   |
|--------------------------|--------------------------------------------------------|--------|
| COMPONENT<br>DESCRIPTION | #6X5/8 PHILLIPS PAN SELF-DRILL<br>300 SERIES STAINLESS | INCH   |
|                          |                                                        | SHEET  |
|                          |                                                        | 1 of 1 |
| PART NUMBER              | 13006T062SS300                                         | SCALE  |
| MATERIAL                 | 410 STAINLESS STEEL                                    | 5.443  |