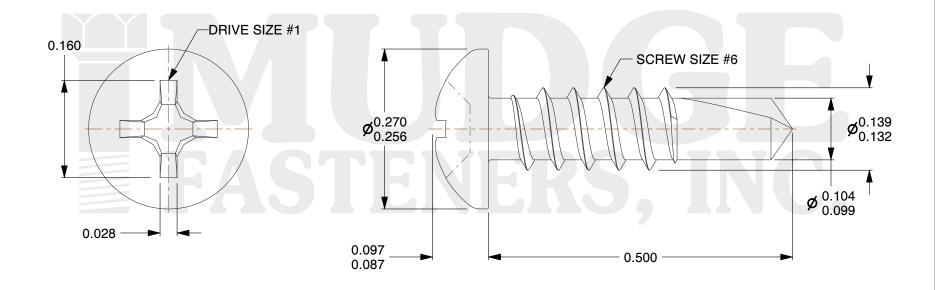

## Notes:

1. HEAD STYLE: PAN HEAD

2. SCREW TYPE: SELF DRILLING SCREW

3. STANDARD: ANSI B18.6.4

4. MATERIAL: 410 STAINLESS STEEL

g www.mudgefasteners.com

This file and any associated information and specifications are provided for reference and evaluation purposes only and are subject to change without notice. Mudge Fasteners makes no representations, warranties, or guarantees as to the appropriateness, accuracy, completeness, or suitability for any purpose of the file, information, or specification. You are solely responsible for the use of the file, information, and specifications.

|                          |                                                    | UNIT   |
|--------------------------|----------------------------------------------------|--------|
| COMPONENT<br>DESCRIPTION | 6X1/2 PHIL PAN SELF-DRILL<br>STAINLESS WHITE PAINT | INCH   |
|                          |                                                    | SHEET  |
|                          |                                                    | 1 of 1 |
| PART NUMBER              | 13006T050SSWP                                      | SCALE  |
| MATERIAL                 | 410 STAINLESS STEEL                                | 6.335  |