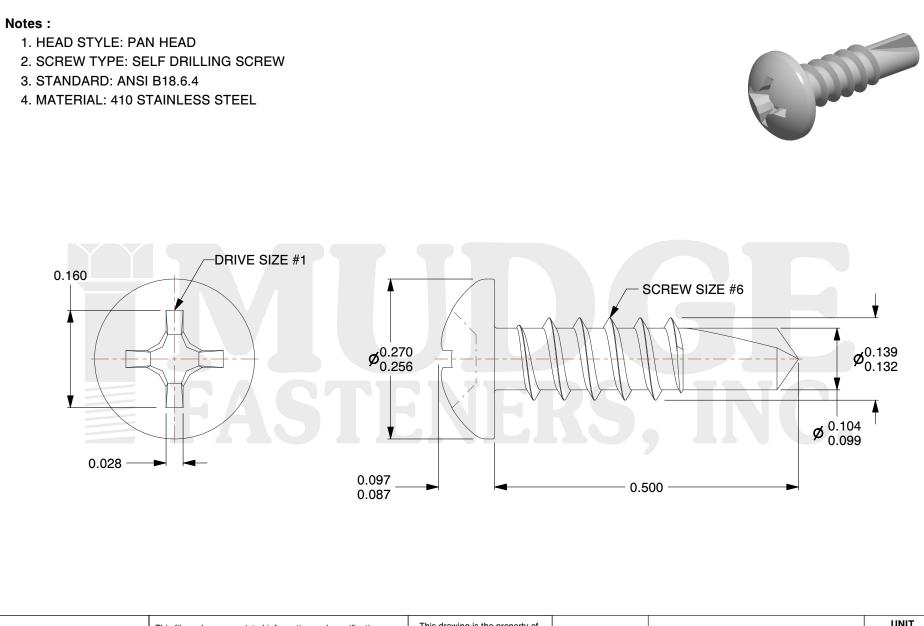

| FASTENERS INC            | appropriateness, accuracy, completeness, or suitability for any<br>purpose of the file, information, or specification. You are<br>solely responsible for the use of the file, information, and | This drawing is the property of<br>Mudge Fasteners. It contains<br>confidential proprietary<br>information that is Mudge<br>Fasteners property. Do not<br>disclose to or duplicate for<br>others except as authorized by<br>Mudge Fasteners. | COMPONENT<br>DESCRIPTION | 6X1/2 PHIL PAN SELF-DRILL<br>STAINLESS SANDALWOOD PAINT | UNIT<br>INCH    |
|--------------------------|------------------------------------------------------------------------------------------------------------------------------------------------------------------------------------------------|----------------------------------------------------------------------------------------------------------------------------------------------------------------------------------------------------------------------------------------------|--------------------------|---------------------------------------------------------|-----------------|
|                          |                                                                                                                                                                                                |                                                                                                                                                                                                                                              |                          |                                                         | SHEET<br>1 of 1 |
|                          |                                                                                                                                                                                                |                                                                                                                                                                                                                                              | PART NUMBER              | 13006T050SSSWP                                          | SCALE           |
| & www.mudgefasteners.com |                                                                                                                                                                                                |                                                                                                                                                                                                                                              | MATERIAL                 | 410 STAINLESS STEEL                                     | 6.335           |