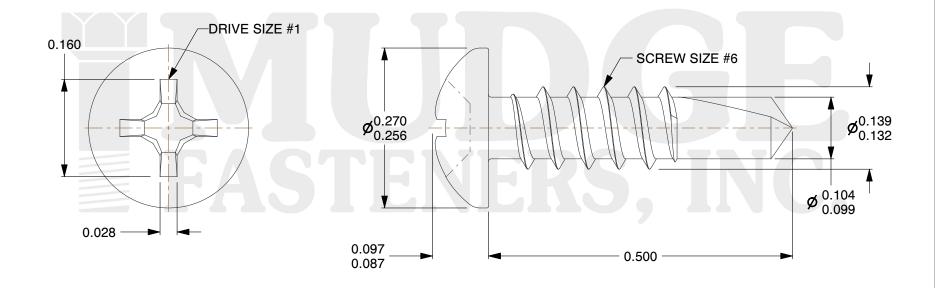

## Notes:

1. HEAD STYLE: PAN HEAD

2. SCREW TYPE: SELF DRILLING SCREW

3. STANDARD: ANSI B18.6.4

4. MATERIAL: 410 STAINLESS STEEL

@ www.mudgefasteners.com

This file and any associated information and specifications are provided for reference and evaluation purposes only and are subject to change without notice. Mudge Fasteners makes no representations, warranties, or guarantees as to the appropriateness, accuracy, completeness, or suitability for any purpose of the file, information, or specification. You are solely responsible for the use of the file, information, and specifications.

|                          |                                                    | UNIT   |
|--------------------------|----------------------------------------------------|--------|
| COMPONENT<br>DESCRIPTION | 6X1/2 PHIL PAN SELF-DRILL<br>STAINLESS LINEN PAINT | INCH   |
|                          |                                                    | SHEET  |
|                          |                                                    | 1 of 1 |
| PART NUMBER              | 13006T050SSLNP                                     | SCALE  |
| MATERIAL                 | 410 STAINLESS STEEL                                | 6.335  |