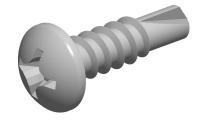

## Notes:

1. HEAD STYLE: PAN HEAD

2. SCREW TYPE: SELF DRILLING SCREW

3. STANDARD: ANSI B18.6.4

4. MATERIAL: 410 STAINLESS STEEL

@ www.mudgefasteners.com

This file and any associated information and specifications are provided for reference and evaluation purposes only and are subject to change without notice. Mudge Fasteners makes no representations, warranties, or guarantees as to the appropriateness, accuracy, completeness, or suitability for any purpose of the file, information, or specification. You are solely responsible for the use of the file, information, and specifications.

|                          |                                                   | UNIT   |
|--------------------------|---------------------------------------------------|--------|
| COMPONENT<br>DESCRIPTION | 6X1/2 PHIL PAN SELF-DRILL<br>STAINLESS GREY PAINT | INCH   |
|                          |                                                   | SHEET  |
|                          |                                                   | 1 of 1 |
| PART NUMBER              | 13006T050SSGYP                                    | SCALE  |
| MATERIAL                 | 410 STAINLESS STEEL                               | 6.335  |