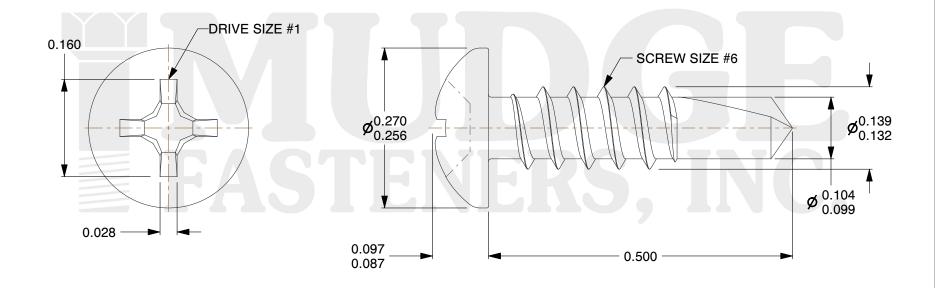

## Notes:

1. HEAD STYLE: PAN HEAD

2. SCREW TYPE: SELF DRILLING SCREW

3. STANDARD: ANSI B18.6.4

4. MATERIAL: 410 STAINLESS STEEL

@ www.mudgefasteners.com

This file and any associated information and specifications are provided for reference and evaluation purposes only and are subject to change without notice. Mudge Fasteners makes no representations, warranties, or guarantees as to the appropriateness, accuracy, completeness, or suitability for any purpose of the file, information, or specification. You are solely responsible for the use of the file, information, and specifications.

|                          |                                                   | UNIT   |
|--------------------------|---------------------------------------------------|--------|
| COMPONENT<br>DESCRIPTION | 6X1/2 PHIL PAN SELF-DRILL<br>STAINLESS GREY PAINT | INCH   |
|                          |                                                   | SHEET  |
|                          |                                                   | 1 of 1 |
| PART NUMBER              | 13006T050SSGYP                                    | SCALE  |
| MATERIAL                 | 410 STAINLESS STEEL                               | 6.335  |