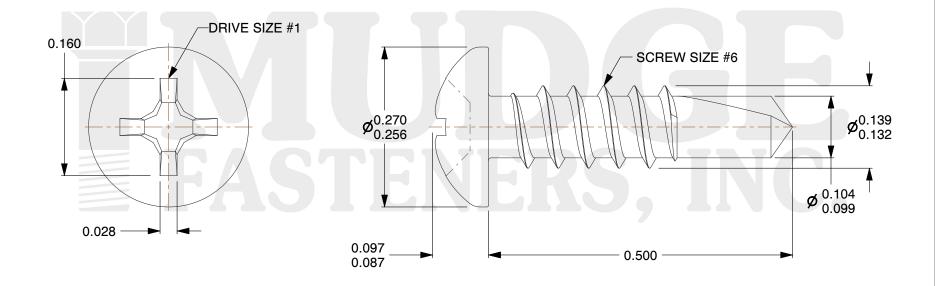

## Notes:

1. HEAD STYLE: PAN HEAD

2. SCREW TYPE: SELF DRILLING SCREW

3. STANDARD: ANSI B18.6.4

4. MATERIAL: 410 STAINLESS STEEL

@ www.mudgefasteners.com

This file and any associated information and specifications are provided for reference and evaluation purposes only and are subject to change without notice. Mudge Fasteners makes no representations, warranties, or guarantees as to the appropriateness, accuracy, completeness, or suitability for any purpose of the file, information, or specification. You are solely responsible for the use of the file, information, and specifications.

|                          |                                                         | UNIT   |
|--------------------------|---------------------------------------------------------|--------|
| COMPONENT<br>DESCRIPTION | 6X1/2 PHIL PAN SELF-DRILL<br>STAINLESS DESERT TAN PAINT | INCH   |
|                          |                                                         | SHEET  |
|                          |                                                         | 1 of 1 |
| PART NUMBER              | 13006T050SSDTP                                          | SCALE  |
| MATERIAL                 | 410 STAINLESS STEEL                                     | 6.335  |