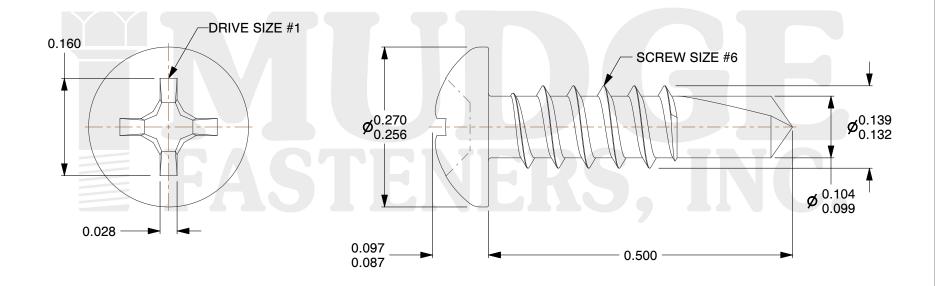

## Notes:

1. HEAD STYLE: PAN HEAD

2. SCREW TYPE: SELF DRILLING SCREW

3. STANDARD: ANSI B18.6.4

4. MATERIAL: 410 STAINLESS STEEL

g www.mudgefasteners.com

This file and any associated information and specifications are provided for reference and evaluation purposes only and are subject to change without notice. Mudge Fasteners makes no representations, warranties, or guarantees as to the appropriateness, accuracy, completeness, or suitability for any purpose of the file, information, or specification. You are solely responsible for the use of the file, information, and specifications.

|                          |                                                    | UNIT   |
|--------------------------|----------------------------------------------------|--------|
| COMPONENT<br>DESCRIPTION | 6X1/2 PHIL PAN SELF-DRILL<br>STAINLESS BLACK PAINT | INCH   |
|                          |                                                    | SHEET  |
|                          |                                                    | 1 of 1 |
| PART NUMBER              | 13006T050SSBP                                      | SCALE  |
| MATERIAL                 | 410 STAINLESS STEEL                                | 6.335  |