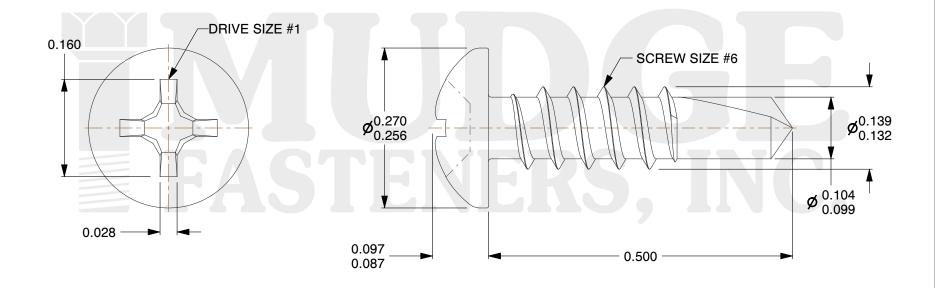

## Notes:

1. HEAD STYLE: PAN HEAD

2. SCREW TYPE: SELF DRILLING SCREW

3. STANDARD: ANSI B18.6.4

4. MATERIAL: 410 STAINLESS STEEL

@ www.mudgefasteners.com

This file and any associated information and specifications are provided for reference and evaluation purposes only and are subject to change without notice. Mudge Fasteners makes no representations, warranties, or guarantees as to the appropriateness, accuracy, completeness, or suitability for any purpose of the file, information, or specification. You are solely responsible for the use of the file, information, and specifications.

|                          |                                                    | UNIT   |
|--------------------------|----------------------------------------------------|--------|
| COMPONENT<br>DESCRIPTION | 6X1/2 PHIL PAN SELF-DRILL<br>STAINLESS BROWN PAINT | INCH   |
|                          |                                                    | SHEET  |
|                          |                                                    | 1 of 1 |
| PART NUMBER              | 13006T050SSBNP                                     | SCALE  |
| MATERIAL                 | 410 STAINLESS STEEL                                | 6.335  |