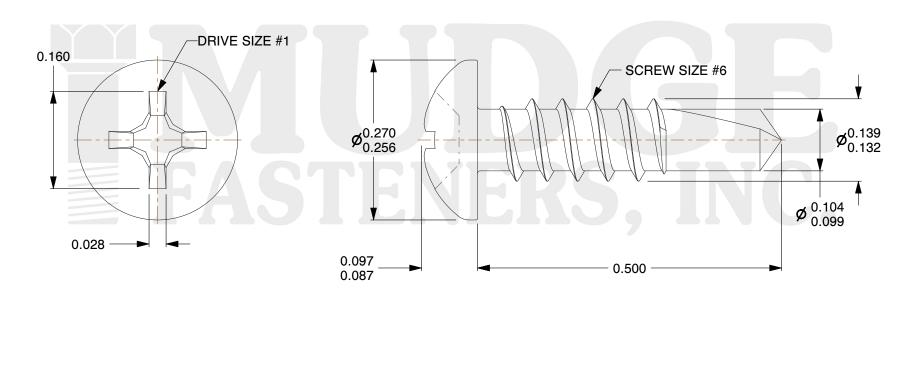

## 1. HEAD STYLE: PAN HEAD

- 2. SCREW TYPE: SELF DRILLING SCREW
- 3. STANDARD: ANSI B18.6.4
- 4. MATERIAL: 410 STAINLESS STEEL
- 5. FINISH: BRIGHT BRASS

| MUDGE                    | This file and any associated information and specifications are<br>provided for reference and evaluation purposes only and are<br>subject to change without notice. Mudge Fasteners makes no<br>representations, warranties, or guarantees as to the<br>appropriateness, accuracy, completeness, or suitability for any<br>purpose of the file, information, or specification. You are<br>solely responsible for the use of the file, information, and<br>specifications. | This drawing is the property of<br>Mudge Fasteners. It contains<br>confidential proprietary<br>information that is Mudge<br>Fasteners property. Do not<br>disclose to or duplicate for<br>others except as authorized by<br>Mudge Fasteners. | COMPONENT<br>DESCRIPTION | #6X1/2 PH PAN SELF-DRILL<br>SS BRIGHT BRASS | UNIT<br>INCH<br>SHEET |
|--------------------------|---------------------------------------------------------------------------------------------------------------------------------------------------------------------------------------------------------------------------------------------------------------------------------------------------------------------------------------------------------------------------------------------------------------------------------------------------------------------------|----------------------------------------------------------------------------------------------------------------------------------------------------------------------------------------------------------------------------------------------|--------------------------|---------------------------------------------|-----------------------|
| FASTENERS, INC.          |                                                                                                                                                                                                                                                                                                                                                                                                                                                                           |                                                                                                                                                                                                                                              |                          |                                             | 1 of 1                |
|                          |                                                                                                                                                                                                                                                                                                                                                                                                                                                                           |                                                                                                                                                                                                                                              | PART NUMBER              | 13006T050SSBB                               | SCALE                 |
| & www.mudgefasteners.com |                                                                                                                                                                                                                                                                                                                                                                                                                                                                           |                                                                                                                                                                                                                                              | MATERIAL                 | 410 STAINLESS STEEL                         | 6.335                 |