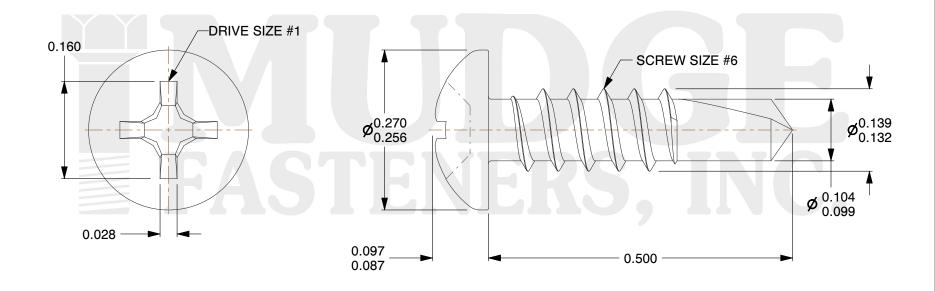

## Notes:

1. HEAD STYLE: PAN HEAD

2. SCREW TYPE: SELF DRILLING SCREW

3. STANDARD: ANSI B18.6.4

4. MATERIAL: 410 STAINLESS STEEL

@ www.mudgefasteners.com

This file and any associated information and specifications are provided for reference and evaluation purposes only and are subject to change without notice. Mudge Fasteners makes no representations, warranties, or guarantees as to the appropriateness, accuracy, completeness, or suitability for any purpose of the file, information, or specification. You are solely responsible for the use of the file, information, and specifications.

|                          |                                             | UNIT   |
|--------------------------|---------------------------------------------|--------|
| COMPONENT<br>DESCRIPTION | #6X1/2 PHILLIPS PAN SELF-DRILL<br>STAINLESS | INCH   |
|                          |                                             | SHEET  |
|                          |                                             | 1 of 1 |
| PART NUMBER              | 13006T050SS                                 | SCALE  |
| MATERIAL                 | 410 STAINLESS STEEL                         | 6.335  |