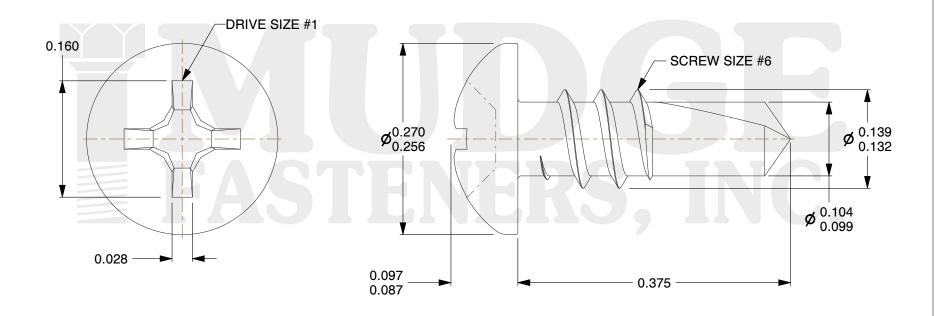

## Notes:

1. HEAD STYLE: PAN HEAD

2. SCREW TYPE: SELF DRILLING SCREW

3. STANDARD: ANSI B18.6.4

4. MATERIAL: 410 STAINLESS STEEL

5. FINISH: BLACK OXIDE

representations, warranties, or guarantees as to the appropriateness, accuracy, completeness, or suitability for any purpose of the file, information, or specification. You are solely responsible for the use of the file, information, and specifications.

| COMPONENT<br>DESCRIPTION | #6X3/8 PHILLIPS PAN SELF-DRILL<br>STAINLESS, BLACK OXIDE | UNIT   |
|--------------------------|----------------------------------------------------------|--------|
|                          |                                                          | INCH   |
|                          |                                                          | SHEET  |
|                          |                                                          | 1 of 1 |
| PART NUMBER              | 13006T037SSBO                                            | SCALE  |
| MATERIAL                 | 410 STAINLESS STEEL                                      | 7.576  |