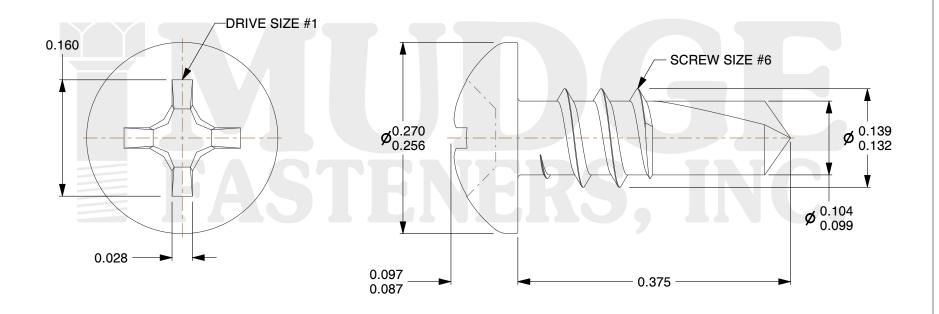

## Notes:

1. HEAD STYLE: PAN HEAD

2. SCREW TYPE: SELF DRILLING SCREW

3. STANDARD: ANSI B18.6.4

4. MATERIAL: 18-8 STAINLESS STEEL

g www.mudgefasteners.com

This file and any associated information and specifications are provided for reference and evaluation purposes only and are subject to change without notice. Mudge Fasteners makes no representations, warranties, or guarantees as to the appropriateness, accuracy, completeness, or suitability for any purpose of the file, information, or specification. You are solely responsible for the use of the file, information, and specifications.

| COMPONENT<br>DESCRIPTION | #6X3/8 PHILLIPS PAN SELF-DRILL<br>STAINLESS 18-8 | UNIT   |
|--------------------------|--------------------------------------------------|--------|
|                          |                                                  | INCH   |
|                          |                                                  | SHEET  |
|                          |                                                  | 1 of 1 |
| PART NUMBER              | 13006T037SS188                                   | SCALE  |
| MATERIAL                 | 18-8 STAINLESS STEEL                             | 7.576  |