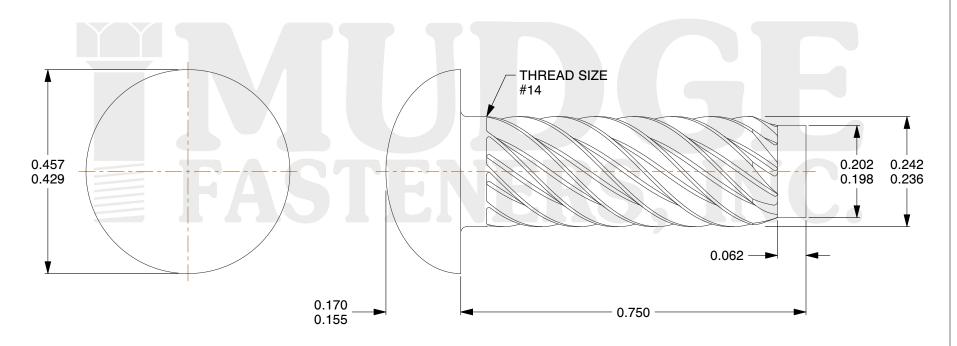

## Notes

1. DRIVE TYPE : U DRIVE 2. SCREW TYPE: SCREW 3. STANDARD: ANSI B18.6.3 4. MATERIAL: A193 Grade B7

5. FINISH: ZINC

@www.mudgefasteners.com

This file and any associated information and specifications are provided for reference and evaluation purposes only and are subject to change without notice. Mudge Fasteners makes no representations, warranties, or guarantees as to the appropriateness, accuracy, completeness, or suitability for any purpose of the file, information, or specification. You are solely responsible for the use of the file, information, and specifications.

|  |                          |                                | UNIT   |
|--|--------------------------|--------------------------------|--------|
|  | COMPONENT<br>DESCRIPTION | #14 X 3/4 "U" DRIVE SCREW ZINC | INCH   |
|  |                          |                                | SHEET  |
|  |                          |                                | 1 of 1 |
|  | PART NUMBER              | 12014075ZC                     | SCALE  |
|  | MATERIAL                 | MATERIAL: A193 Grade B7        | 4.795  |