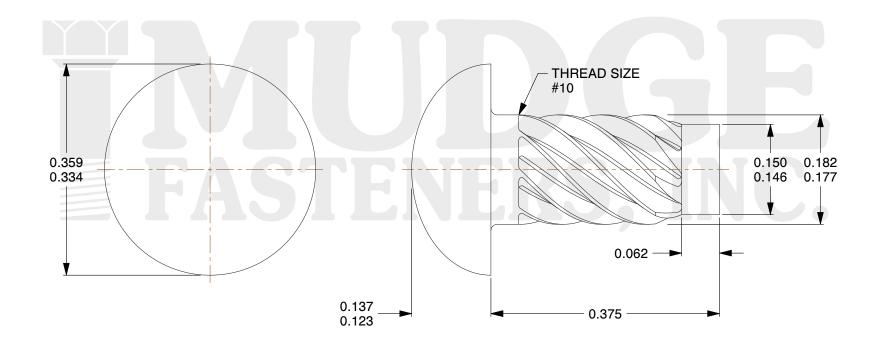

## Notes

1. DRIVE TYPE: U DRIVE 2. SCREW TYPE: SCREW 3. STANDARD: ANSI B18.6.3 4. MATERIAL: STAINLESS

@www.mudgefasteners.com

This file and any associated information and specifications are provided for reference and evaluation purposes only and are subject to change without notice. Mudge Fasteners makes no representations, warranties, or guarantees as to the appropriateness, accuracy, completeness, or suitability for any purpose of the file, information, or specification. You are solely responsible for the use of the file, information, and specifications.

| COMPONENT<br>DESCRIPTION | #10X3/8 U DRIVE SCREW STAINLESS | UNIT   |
|--------------------------|---------------------------------|--------|
|                          |                                 | INCH   |
|                          |                                 | SHEET  |
|                          |                                 | 1 of 1 |
| PART NUMBER              | 12010037SS                      | SCALE  |
| MATERIAL                 | MATERIAL: STAINLESS             | 6.349  |