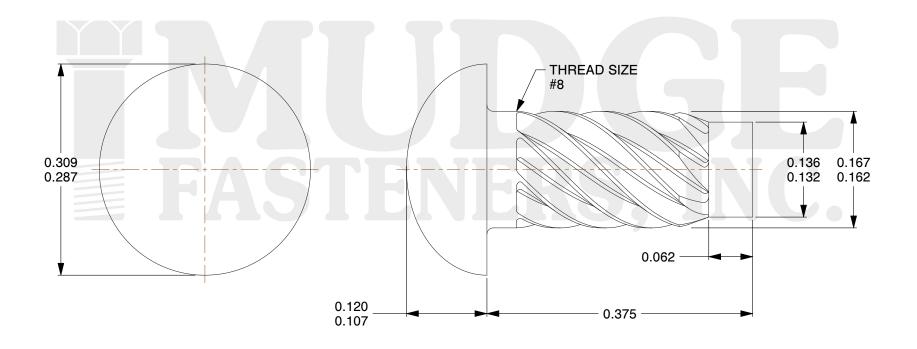

## Notes

1. DRIVE TYPE: U DRIVE 2. SCREW TYPE: SCREW 3. STANDARD: ANSI B18.6.3 4. MATERIAL: STAINLESS

@ www.mudgefasteners.com

This file and any associated information and specifications are provided for reference and evaluation purposes only and are subject to change without notice. Mudge Fasteners makes no representations, warranties, or guarantees as to the appropriateness, accuracy, completeness, or suitability for any purpose of the file, information, or specification. You are solely responsible for the use of the file, information, and specifications.

|                          |                                | UNIT   |
|--------------------------|--------------------------------|--------|
| COMPONENT<br>DESCRIPTION | #8X3/8 U DRIVE SCREW STAINLESS | INCH   |
|                          |                                | SHEET  |
|                          |                                | 1 of 1 |
| PART NUMBER              | 12008037SS                     | SCALE  |
| MATERIAL                 | MATERIAL: STAINLESS            | 7.383  |