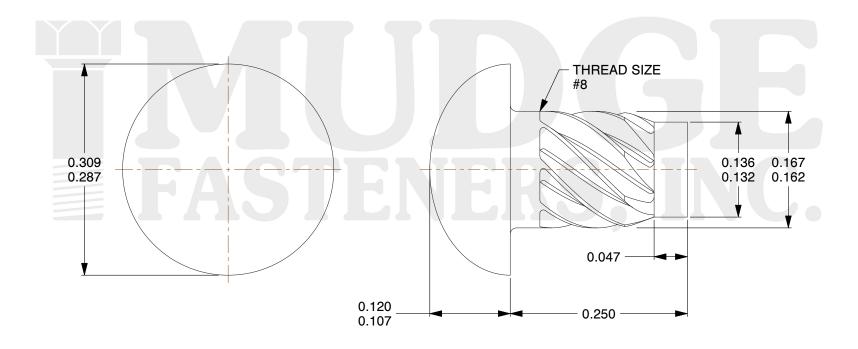

## Notes

1. DRIVE TYPE: U DRIVE 2. SCREW TYPE: SCREW 3. STANDARD: ANSI B18.6.3 4. MATERIAL: STAINLESS

@ www.mudgefasteners.com

This file and any associated information and specifications are provided for reference and evaluation purposes only and are subject to change without notice. Mudge Fasteners makes no representations, warranties, or guarantees as to the appropriateness, accuracy, completeness, or suitability for any purpose of the file, information, or specification. You are solely responsible for the use of the file, information, and specifications.

| COMPONENT<br>DESCRIPTION | #8X1/4 U DRIVE SCREW STAINLESS | UNIT   |
|--------------------------|--------------------------------|--------|
|                          |                                | INCH   |
|                          |                                | SHEET  |
|                          |                                | 1 of 1 |
| PART NUMBER              | 12008025SS                     | SCALE  |
| MATERIAL                 | MATERIAL: STAINLESS            | 7.383  |