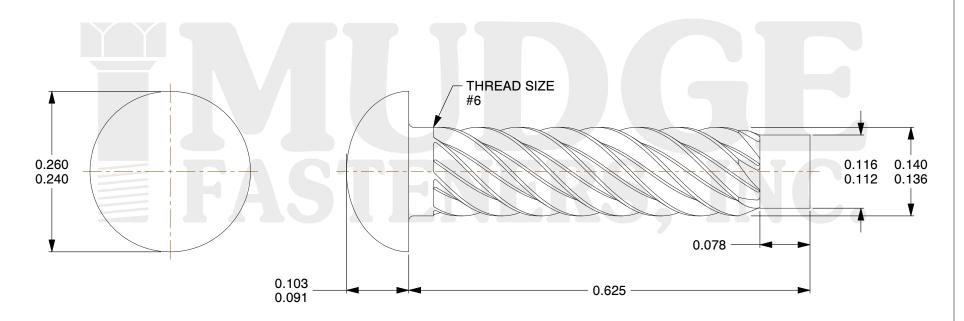

## Notes

1. DRIVE TYPE: U DRIVE 2. SCREW TYPE: SCREW 3. STANDARD: ANSI B18.6.3 4. MATERIAL: STAINLESS

@ www.mudgefasteners.com

This file and any associated information and specifications are provided for reference and evaluation purposes only and are subject to change without notice. Mudge Fasteners makes no representations, warranties, or guarantees as to the appropriateness, accuracy, completeness, or suitability for any purpose of the file, information, or specification. You are solely responsible for the use of the file, information, and specifications.

| COMPONENT<br>DESCRIPTION | #6X5/8 U DRIVE SCREW STAINLESS | UNIT   |
|--------------------------|--------------------------------|--------|
|                          |                                | INCH   |
|                          |                                | SHEET  |
|                          |                                | 1 of 1 |
| PART NUMBER              | 12006062SS                     | SCALE  |
| MATERIAL                 | MATERIAL: STAINLESS            | 6.687  |