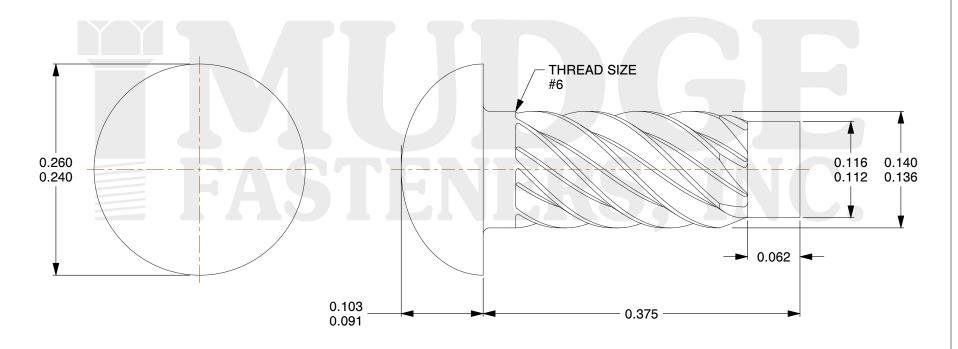

## Notes

1. DRIVE TYPE: U DRIVE 2. SCREW TYPE: SCREW 3. STANDARD: ANSI B18.6.3 4. MATERIAL: STAINLESS

@www.mudgefasteners.com

This file and any associated information and specifications are provided for reference and evaluation purposes only and are subject to change without notice. Mudge Fasteners makes no representations, warranties, or guarantees as to the appropriateness, accuracy, completeness, or suitability for any purpose of the file, information, or specification. You are solely responsible for the use of the file, information, and specifications.

| COMPONENT<br>DESCRIPTION | #6X3/8 U DRIVE SCREW STAINLESS | UNIT   |
|--------------------------|--------------------------------|--------|
|                          |                                | INCH   |
|                          |                                | SHEET  |
|                          |                                | 1 of 1 |
| PART NUMBER              | 12006037SS                     | SCALE  |
| MATERIAL                 | MATERIAL: STAINLESS            | 8.800  |