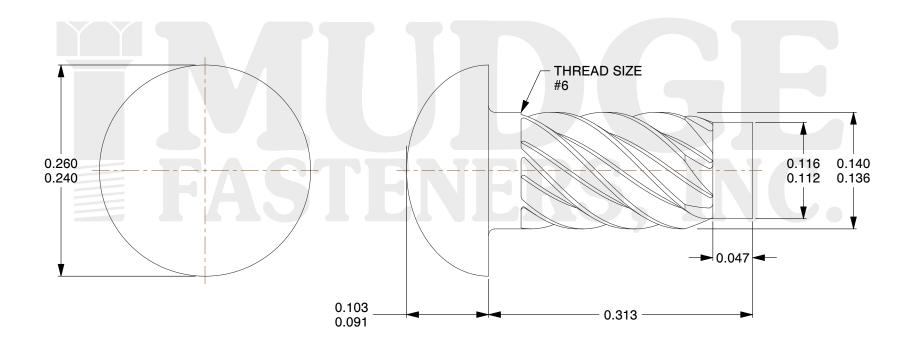

## Notes

1. DRIVE TYPE: U DRIVE
2. SCREW TYPE: SCREW
3. STANDARD: ANSI B18.6.3
4. MATERIAL: CARBON STEEL

5. FINISH: ZINC

@www.mudgefasteners.com

This file and any associated information and specifications are provided for reference and evaluation purposes only and are subject to change without notice. Mudge Fasteners makes no representations, warranties, or guarantees as to the appropriateness, accuracy, completeness, or suitability for any purpose of the file, information, or specification. You are solely responsible for the use of the file, information, and specifications.

|                          |                            | UNIT   |
|--------------------------|----------------------------|--------|
| COMPONENT<br>DESCRIPTION | #6X5/16 U DRIVE SCREW ZINC | INCH   |
|                          |                            | SHEET  |
|                          |                            | 1 of 1 |
| PART NUMBER              | 12006031ZC                 | SCALE  |
| MATERIAL                 | CARBON STEEL               | 8.800  |