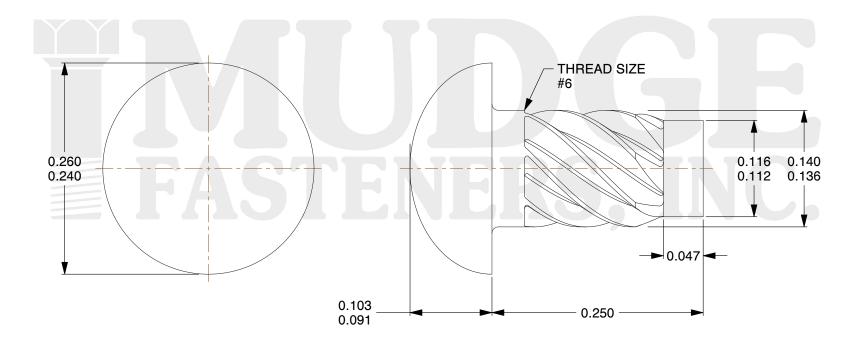

## Notes

1. DRIVE TYPE: U DRIVE
2. SCREW TYPE: SCREW
3. STANDARD: ANSI B18.6.3
4. MATERIAL: CARBON STEEL

5. FINISH: ZINC

@www.mudgefasteners.com

This file and any associated information and specifications are provided for reference and evaluation purposes only and are subject to change without notice. Mudge Fasteners makes no representations, warranties, or guarantees as to the appropriateness, accuracy, completeness, or suitability for any purpose of the file, information, or specification. You are solely responsible for the use of the file, information, and specifications.

|                          |                           | UNIT   |
|--------------------------|---------------------------|--------|
| COMPONENT<br>DESCRIPTION | #6X1/4 U DRIVE SCREW ZINC | INCH   |
|                          |                           | SHEET  |
|                          |                           | 1 of 1 |
| PART NUMBER              | 12006025ZC                | SCALE  |
| MATERIAL                 | CARBON STEEL              | 8.800  |