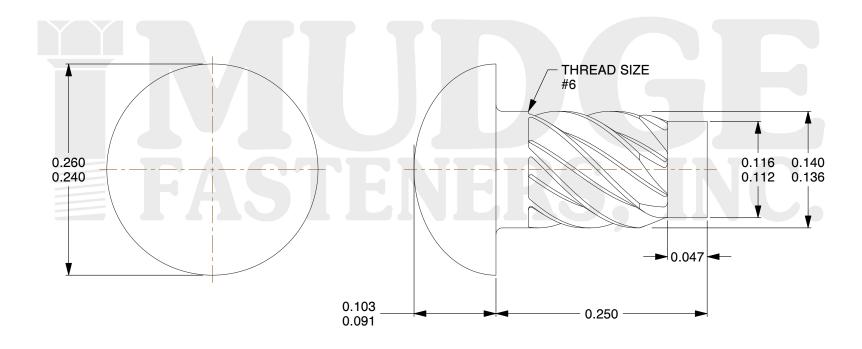

## Notes

1. DRIVE TYPE: U DRIVE
2. SCREW TYPE: SCREW
3. STANDARD: ANSI B18.6.3
4. MATERIAL: \*316\* STAINLESS

@www.mudgefasteners.com

This file and any associated information and specifications are provided for reference and evaluation purposes only and are subject to change without notice. Mudge Fasteners makes no representations, warranties, or guarantees as to the appropriateness, accuracy, completeness, or suitability for any purpose of the file, information, or specification. You are solely responsible for the use of the file, information, and specifications.

| COMPONENT<br>DESCRIPTION | #6X1/4 U DRIVE SCREW *316*<br>STAINLESS | UNIT   |
|--------------------------|-----------------------------------------|--------|
|                          |                                         | INCH   |
|                          |                                         | SHEET  |
|                          |                                         | 1 of 1 |
| PART NUMBER              | 12006025SS316                           | SCALE  |
| MATERIAL                 | MATERIAL: *316* STAINLESS               | 8.800  |