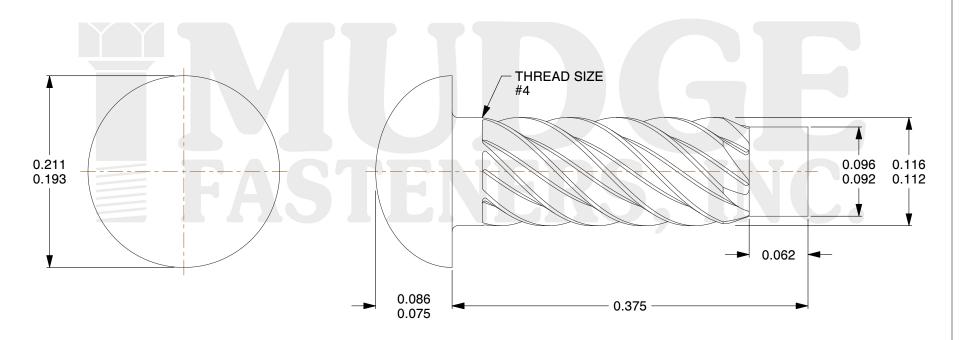

## Notes

1. DRIVE TYPE: U DRIVE 2. SCREW TYPE: SCREW 3. STANDARD: ANSI B18.6.3 4. MATERIAL: STAINLESS

@www.mudgefasteners.com

This file and any associated information and specifications are provided for reference and evaluation purposes only and are subject to change without notice. Mudge Fasteners makes no representations, warranties, or guarantees as to the appropriateness, accuracy, completeness, or suitability for any purpose of the file, information, or specification. You are solely responsible for the use of the file, information, and specifications.

| COMPONENT<br>DESCRIPTION | #4X3/8 U DRIVE SCREW STAINLESS | UNIT   |
|--------------------------|--------------------------------|--------|
|                          |                                | INCH   |
|                          |                                | SHEET  |
|                          |                                | 1 of 1 |
| PART NUMBER              | 12004037SS                     | SCALE  |
| MATERIAL                 | MATERIAL: STAINLESS            | 9.886  |