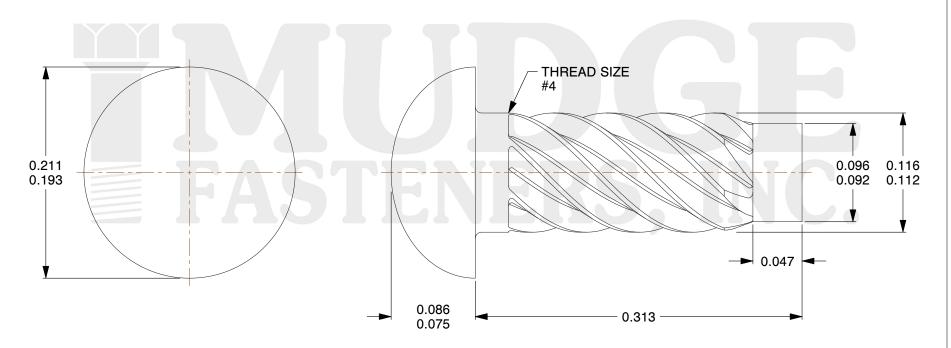

## Notes

1. DRIVE TYPE: U DRIVE 2. SCREW TYPE: SCREW 3. STANDARD: ANSI B18.6.3 4. MATERIAL: STAINLESS

@www.mudgefasteners.com

This file and any associated information and specifications are provided for reference and evaluation purposes only and are subject to change without notice. Mudge Fasteners makes no representations, warranties, or guarantees as to the appropriateness, accuracy, completeness, or suitability for any purpose of the file, information, or specification. You are solely responsible for the use of the file, information, and specifications.

| COMPONENT<br>DESCRIPTION | #4X5/16 U DRIVE SCREW STAINLESS | UNIT   |
|--------------------------|---------------------------------|--------|
|                          |                                 | INCH   |
|                          |                                 | SHEET  |
|                          |                                 | 1 of 1 |
| PART NUMBER              | 12004031SS                      | SCALE  |
| MATERIAL                 | MATERIAL: STAINLESS             | 10.891 |