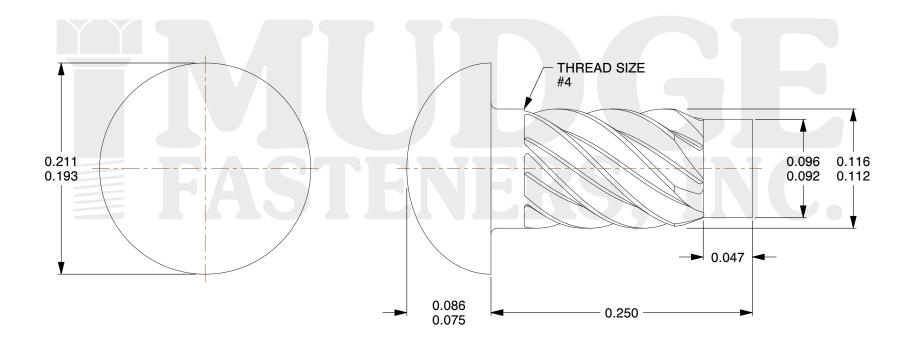

## Notes

1. DRIVE TYPE: U DRIVE
2. SCREW TYPE: SCREW
3. STANDARD: ANSI B18.6.3
4. MATERIAL: CARBON STEEL

5. FINISH: ZINC

@www.mudgefasteners.com

This file and any associated information and specifications are provided for reference and evaluation purposes only and are subject to change without notice. Mudge Fasteners makes no representations, warranties, or guarantees as to the appropriateness, accuracy, completeness, or suitability for any purpose of the file, information, or specification. You are solely responsible for the use of the file, information, and specifications.

|                          |                           | UNIT   |
|--------------------------|---------------------------|--------|
| COMPONENT<br>DESCRIPTION | #4X1/4 U DRIVE SCREW ZINC | INCH   |
|                          |                           | SHEET  |
|                          |                           | 1 of 1 |
| PART NUMBER              | 12004025ZC                | SCALE  |
| MATERIAL                 | CARBON STEEL              | 10.891 |