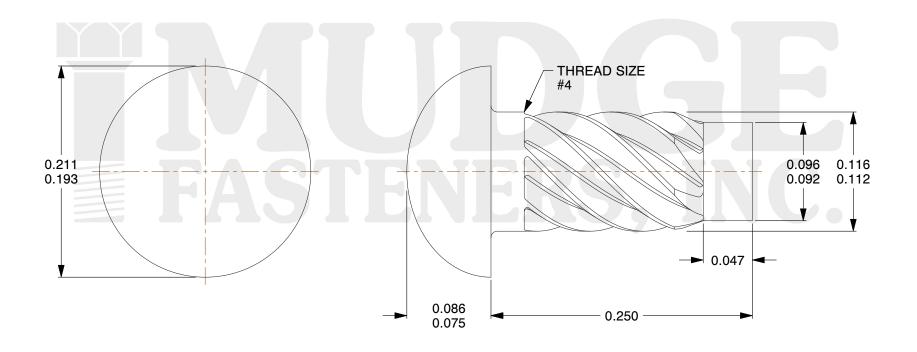

## Notes

1. DRIVE TYPE: U DRIVE 2. SCREW TYPE: SCREW 3. STANDARD: ANSI B18.6.3 4. MATERIAL: STAINLESS

@www.mudgefasteners.com

This file and any associated information and specifications are provided for reference and evaluation purposes only and are subject to change without notice. Mudge Fasteners makes no representations, warranties, or guarantees as to the appropriateness, accuracy, completeness, or suitability for any purpose of the file, information, or specification. You are solely responsible for the use of the file, information, and specifications.

|                          |                                | UNIT   |
|--------------------------|--------------------------------|--------|
| COMPONENT<br>DESCRIPTION | #4X1/4 U DRIVE SCREW STAINLESS | INCH   |
|                          |                                | SHEET  |
|                          |                                | 1 of 1 |
| PART NUMBER              | 12004025SS                     | SCALE  |
| MATERIAL                 | MATERIAL: STAINLESS            | 10.891 |