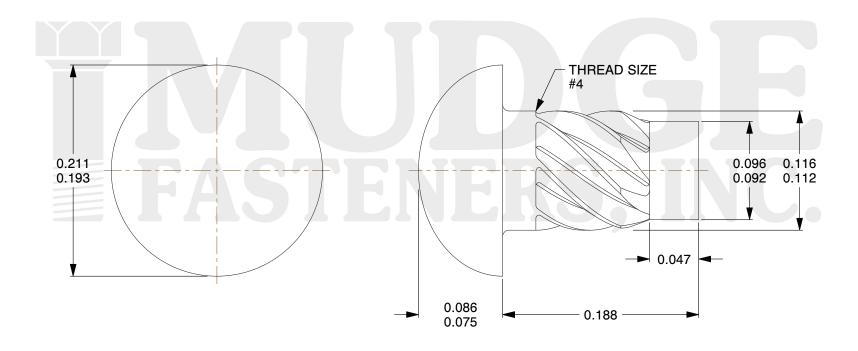

## Notes

1. DRIVE TYPE: U DRIVE
2. SCREW TYPE: SCREW
3. STANDARD: ANSI B18.6.3
4. MATERIAL: \*316\* STAINLESS

@www.mudgefasteners.com

This file and any associated information and specifications are provided for reference and evaluation purposes only and are subject to change without notice. Mudge Fasteners makes no representations, warranties, or guarantees as to the appropriateness, accuracy, completeness, or suitability for any purpose of the file, information, or specification. You are solely responsible for the use of the file, information, and specifications.

|                          |                                          | UNIT   |
|--------------------------|------------------------------------------|--------|
| COMPONENT<br>DESCRIPTION | #4X3/16 U DRIVE SCREW *316*<br>STAINLESS | INCH   |
|                          |                                          | SHEET  |
|                          |                                          | 1 of 1 |
| PART NUMBER              | 12004018SS316                            | SCALE  |
| MATERIAL                 | MATERIAL: *316* STAINLESS                | 10.891 |