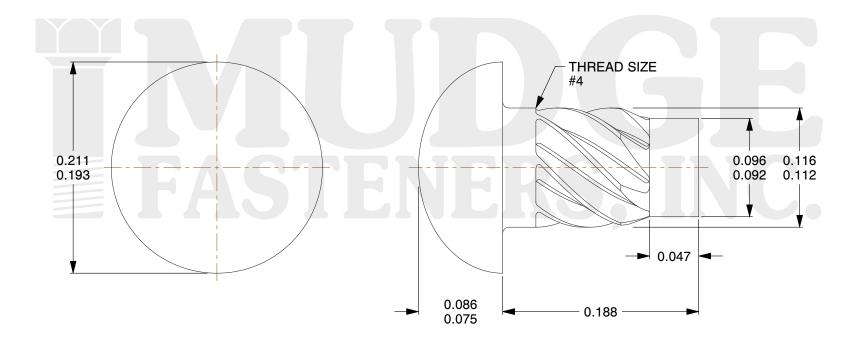

## Notes

1. DRIVE TYPE: U DRIVE 2. SCREW TYPE: SCREW 3. STANDARD: ANSI B18.6.3 4. MATERIAL: STAINLESS

@www.mudgefasteners.com

This file and any associated information and specifications are provided for reference and evaluation purposes only and are subject to change without notice. Mudge Fasteners makes no representations, warranties, or guarantees as to the appropriateness, accuracy, completeness, or suitability for any purpose of the file, information, or specification. You are solely responsible for the use of the file, information, and specifications.

|                          |                                 | UNIT   |
|--------------------------|---------------------------------|--------|
| COMPONENT<br>DESCRIPTION | #4X3/16 U DRIVE SCREW STAINLESS | INCH   |
|                          |                                 | SHEET  |
|                          |                                 | 1 of 1 |
| PART NUMBER              | 12004018SS                      | SCALE  |
| MATERIAL                 | MATERIAL: STAINLESS             | 10.891 |