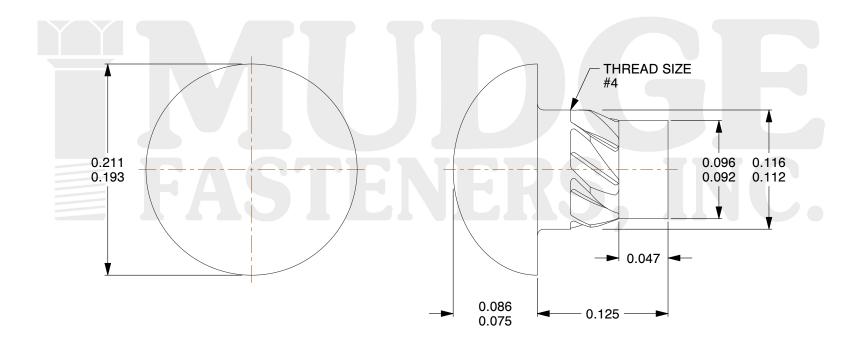

## Notes

1. DRIVE TYPE: U DRIVE 2. SCREW TYPE: SCREW 3. STANDARD: ANSI B18.6.3 4. MATERIAL: STAINLESS

@www.mudgefasteners.com

This file and any associated information and specifications are provided for reference and evaluation purposes only and are subject to change without notice. Mudge Fasteners makes no representations, warranties, or guarantees as to the appropriateness, accuracy, completeness, or suitability for any purpose of the file, information, or specification. You are solely responsible for the use of the file, information, and specifications.

|                          |                                | UNIT   |
|--------------------------|--------------------------------|--------|
| COMPONENT<br>DESCRIPTION | #4X1/8 U DRIVE SCREW STAINLESS | INCH   |
|                          |                                | SHEET  |
|                          |                                | 1 of 1 |
| PART NUMBER              | 12004012SS                     | SCALE  |
| MATERIAL                 | MATERIAL: STAINLESS            | 10.891 |