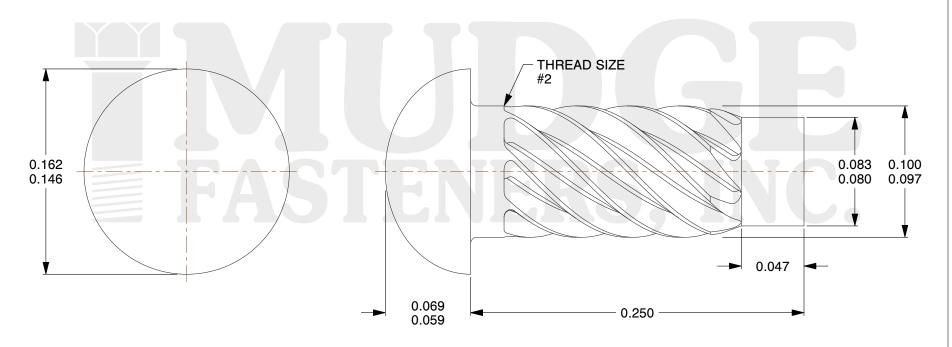

## Notes

1. DRIVE TYPE: U DRIVE 2. SCREW TYPE: SCREW 3. STANDARD: ANSI B18.6.3 4. MATERIAL: STAINLESS

@www.mudgefasteners.com

This file and any associated information and specifications are provided for reference and evaluation purposes only and are subject to change without notice. Mudge Fasteners makes no representations, warranties, or guarantees as to the appropriateness, accuracy, completeness, or suitability for any purpose of the file, information, or specification. You are solely responsible for the use of the file, information, and specifications.

| COMPONENT<br>DESCRIPTION | #2X1/4 U DRIVE SCREW STAINLESS | UNIT   |
|--------------------------|--------------------------------|--------|
|                          |                                | INCH   |
|                          |                                | SHEET  |
|                          |                                | 1 of 1 |
| PART NUMBER              | 12002025SS                     | SCALE  |
| MATERIAL                 | MATERIAL: STAINLESS            | 13.889 |