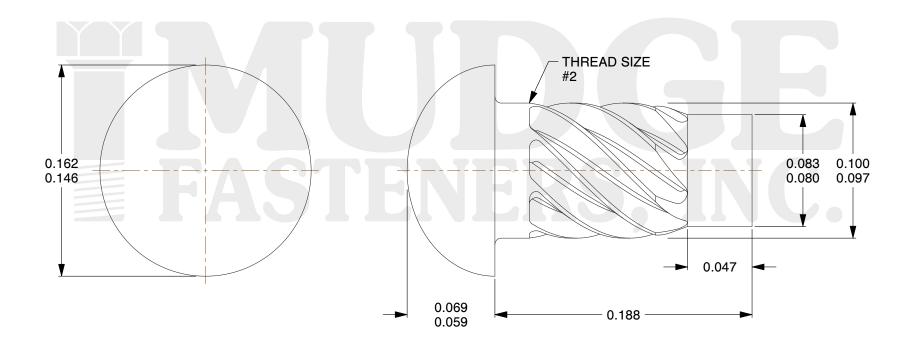

## Notes

1. DRIVE TYPE: U DRIVE
2. SCREW TYPE: SCREW
3. STANDARD: ANSI B18.6.3
4. MATERIAL: CARBON STEEL

5. FINISH: ZINC

@www.mudgefasteners.com

This file and any associated information and specifications are provided for reference and evaluation purposes only and are subject to change without notice. Mudge Fasteners makes no representations, warranties, or guarantees as to the appropriateness, accuracy, completeness, or suitability for any purpose of the file, information, or specification. You are solely responsible for the use of the file, information, and specifications.

|                          |                            | UNIT   |
|--------------------------|----------------------------|--------|
| COMPONENT<br>DESCRIPTION | #2X3/16 U DRIVE SCREW ZINC | INCH   |
|                          |                            | SHEET  |
|                          |                            | 1 of 1 |
| PART NUMBER              | 12002018ZC                 | SCALE  |
| MATERIAL                 | CARBON STEEL               | 14.286 |