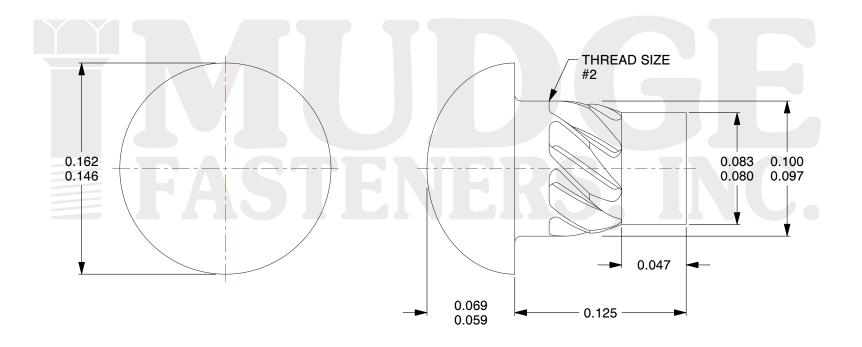

## Notes

1. DRIVE TYPE: U DRIVE 2. SCREW TYPE: SCREW 3. STANDARD: ANSI B18.6.3 4. MATERIAL: STAINLESS

@www.mudgefasteners.com

This file and any associated information and specifications are provided for reference and evaluation purposes only and are subject to change without notice. Mudge Fasteners makes no representations, warranties, or guarantees as to the appropriateness, accuracy, completeness, or suitability for any purpose of the file, information, or specification. You are solely responsible for the use of the file, information, and specifications.

|                          |                                | UNIT   |
|--------------------------|--------------------------------|--------|
| COMPONENT<br>DESCRIPTION | #2X1/8 U DRIVE SCREW STAINLESS | INCH   |
|                          |                                | SHEET  |
|                          |                                | 1 of 1 |
| PART NUMBER              | 12002012SS                     | SCALE  |
| MATERIAL                 | MATERIAL: STAINLESS            | 14.286 |