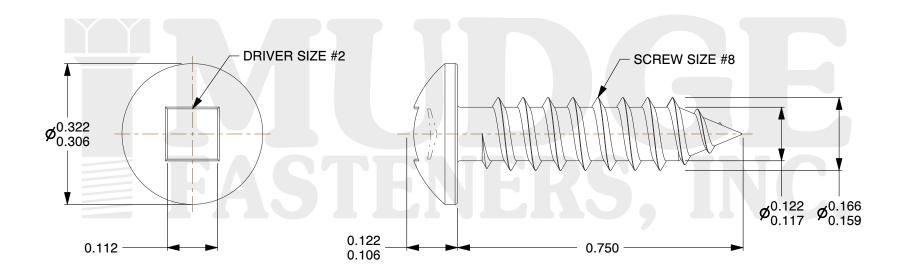

## Notes:

1. HEAD STYLE: PAN HEAD

2. DRIVE TYPE: SQUARE DRIVE

3. SCREW TYPE: PARTICLE BOARD SCREW

4. FINISH: BLACK OXIDE 5. STANDARD: ANSI B18.6.4

@ www.mudgefasteners.com

This file and any associated information and specifications are provided for reference and evaluation purposes only and are subject to change without notice. Mudge Fasteners makes no representations, warranties, or guarantees as to the appropriateness, accuracy, completeness, or suitability for any purpose of the file, information, or specification. You are solely responsible for the use of the file, information, and specifications.

|                          |                          | UNIT   |
|--------------------------|--------------------------|--------|
| COMPONENT<br>DESCRIPTION | #8X3/4 SQUARE PAN PBS BO | INCH   |
|                          |                          | SHEET  |
|                          |                          | 1 of 1 |
| PART NUMBER              | 11808C075BO              | SCALE  |
| MATERIAL                 | CARBON STEEL             | 4.671  |