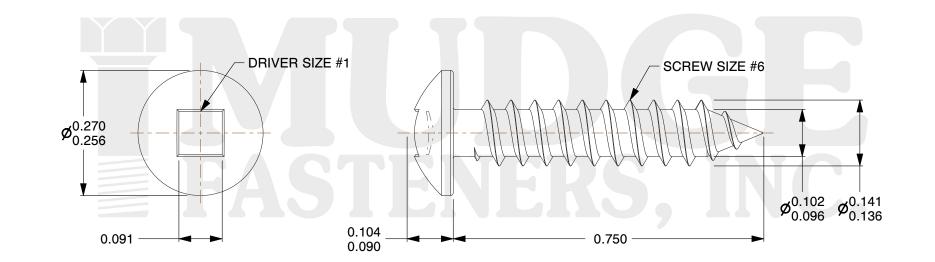

- 1. HEAD STYLE: PAN HEAD
- 2. DRIVE TYPE: SQUARE DRIVE
- 3. SCREW TYPE: PARTICLE BOARD SCREW
- 4. FINISH: BLACK OXIDE
- 5. STANDARD: ANSI B18.6.4

| MUDGE                      | This file and any associated information and specifications are<br>provided for reference and evaluation purposes only and are<br>subject to change without notice. Mudge Fasteners makes no<br>representations, warranties, or guarantees as to the<br>appropriateness, accuracy, completeness, or suitability for any<br>purpose of the file, information, or specification. You are<br>solely responsible for the use of the file, information, and<br>specifications. | This drawing is the property of<br>Mudge Fasteners. It contains<br>confidential proprietary<br>information that is Mudge<br>Fasteners property. Do not<br>disclose to or duplicate for<br>others except as authorized by<br>Mudge Fasteners. | COMPONENT<br>DESCRIPTION | #6X3/4 SQUARE PAN PBS BO | UNIT<br>INCH<br>SHEET |
|----------------------------|---------------------------------------------------------------------------------------------------------------------------------------------------------------------------------------------------------------------------------------------------------------------------------------------------------------------------------------------------------------------------------------------------------------------------------------------------------------------------|----------------------------------------------------------------------------------------------------------------------------------------------------------------------------------------------------------------------------------------------|--------------------------|--------------------------|-----------------------|
|                            |                                                                                                                                                                                                                                                                                                                                                                                                                                                                           |                                                                                                                                                                                                                                              | PART NUMBER              | 11806C075BO              | SCALE                 |
| & www.indugerasteriers.com |                                                                                                                                                                                                                                                                                                                                                                                                                                                                           |                                                                                                                                                                                                                                              | MATERIAL                 | CARBON STEEL             | 4.955                 |